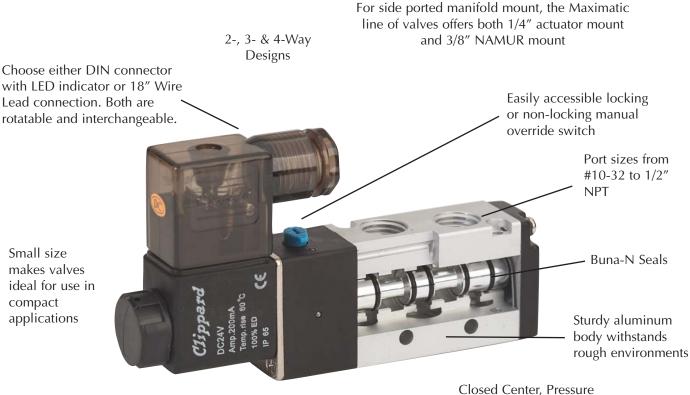

## Maximum Value. Maximum Performance.

Operating ranges to 125 psig

Maximatic® Valves are available as body ported, manifold mount, NAMUR (3/8" NPT only), and Actuator (1/4" NPT only) mounting. Standard models include a base that permits fast, secure mounting of electronic valves to a manifold for grouping in compact assemblies. Closed Center, Pressure Center and Exhaust Center Models Available

A wide variety of voltage options are available including 12 VDC, 24 VDC, 24 VAC, 110 VAC and 220 VAC. Consult factory for other voltages.

All Maximatic<sup>®</sup> Solenoid Valves are IP 65 CE Rating